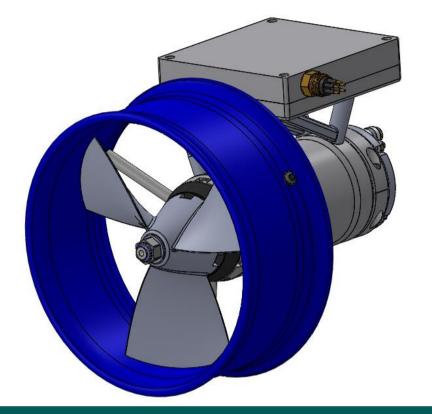

# **Electric thruster unit 220mm nominal nozzle**

#### **MAIN FEATURES**

- Direct drive
- Brushless direct current motor
- Aluminium propeller
- Drive electronics independently compensated from drive motor

#### **Description:**

A powerful direct drive DC thruster.