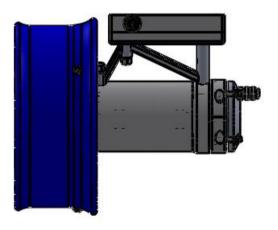

#### **MAIN FEATURES**

- Direct drive
- Brushless direct current motor
- Aluminium propeller
- Drive electronics independently compensated from drive motor